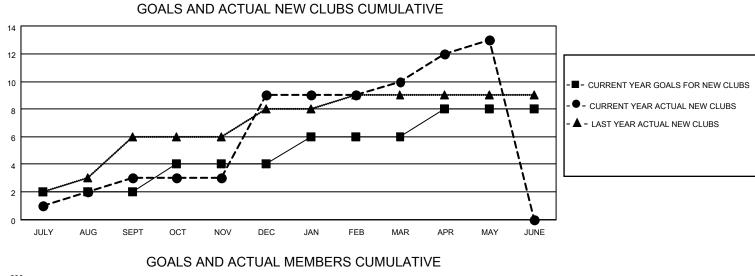

## LOCATION INDIA

District 318 A

Results as of: 5/31/2021

| Clubs                 |               |           |               | Members               |                        |                         |                                                    |  |
|-----------------------|---------------|-----------|---------------|-----------------------|------------------------|-------------------------|----------------------------------------------------|--|
| RESULTS FOR 2020-2021 |               |           |               | RESULTS FOR 2020-2021 |                        |                         |                                                    |  |
| QUARTER               | NEW CLUB GOAL | NEW CLUBS | DROPPED CLUBS | QUARTER               | BER GROWTH NET<br>GOAL | MEMBER GROWTH<br>ACTUAL | DROPPED<br>MEMBERS ACTUAL<br>(including transfers) |  |
| JULY/AUG/SEPT         | 2             | 3         | 2             | JULY/AUG/SEPT         | 10                     | 217                     | 158                                                |  |
| OCT/NOV/DEC           | 2             | 6         | 0             | OCT/NOV/DEC           | 10                     | 474                     | 149                                                |  |
| JAN/FEB/MAR           | 2             | 1         | 6             | JAN/FEB/MAR           | 10                     | 260                     | 113                                                |  |
| APR/MAY/JUNE          | 2             | 3         | 0             | APR/MAY/JUNE          | 10                     | 95                      | 83                                                 |  |