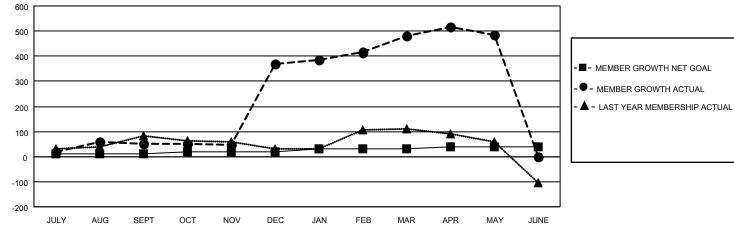

## LOCATION INDIA

District 318 A

Results as of: 5/31/2021

| Clubs                 |               |           |               | Members               |                        |                         |                                                    |  |
|-----------------------|---------------|-----------|---------------|-----------------------|------------------------|-------------------------|----------------------------------------------------|--|
| RESULTS FOR 2020-2021 |               |           |               | RESULTS FOR 2020-2021 |                        |                         |                                                    |  |
| QUARTER               | NEW CLUB GOAL | NEW CLUBS | DROPPED CLUBS | QUARTER               | BER GROWTH NET<br>GOAL | MEMBER GROWTH<br>ACTUAL | DROPPED<br>MEMBERS ACTUAL<br>(including transfers) |  |
| JULY/AUG/SEPT         | 2             | 3         | 2             | JULY/AUG/SEPT         | 10                     | 217                     | 158                                                |  |
| OCT/NOV/DEC           | 2             | 6         | 0             | OCT/NOV/DEC           | 10                     | 474                     | 149                                                |  |
| JAN/FEB/MAR           | 2             | 1         | 6             | JAN/FEB/MAR           | 10                     | 260                     | 113                                                |  |
| APR/MAY/JUNE          | 2             | 3         | 0             | APR/MAY/JUNE          | 10                     | 95                      | 83                                                 |  |